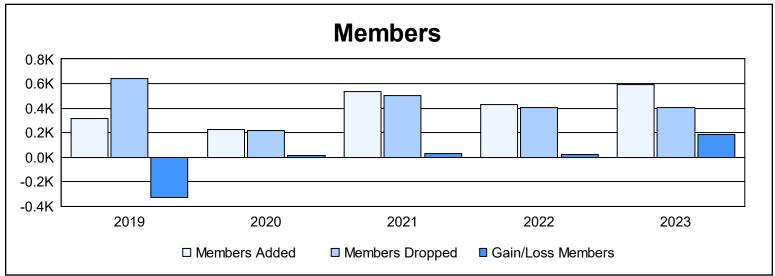

District 306 A1 As of June 2023 Cumulative

| Year      | New<br>Clubs | Dropped<br>Clubs | Gain/<br>Loss<br>Clubs | New<br>Members | Charter<br>Members | Reinstate<br>Members | Transfer<br>Members | Total<br>Member<br>Added | Total<br>Members<br>Dropped | Gain/<br>Loss<br>Members |
|-----------|--------------|------------------|------------------------|----------------|--------------------|----------------------|---------------------|--------------------------|-----------------------------|--------------------------|
| 2018-2019 | 6            | 9                | -3                     | 92             | 155                | 51                   | 18                  | 316                      | 641                         | -325                     |
| 2019-2020 | 4            | 3                | 1                      | 121            | 91                 | 6                    | 9                   | 227                      | 214                         | 13                       |
| 2020-2021 | 9            | 8                | 1                      | 199            | 252                | 78                   | 6                   | 535                      | 504                         | 31                       |
| 2021-2022 | 4            | 4                | 0                      | 215            | 134                | 69                   | 9                   | 427                      | 402                         | 25                       |
| 2022-2023 | 7            | 8                | -1                     | 346            | 191                | 47                   | 6                   | 590                      | 408                         | 182                      |
| Average   | 6            | 6                | 0                      | 195            | 165                | 50                   | 10                  | 419                      | 434                         | -15                      |